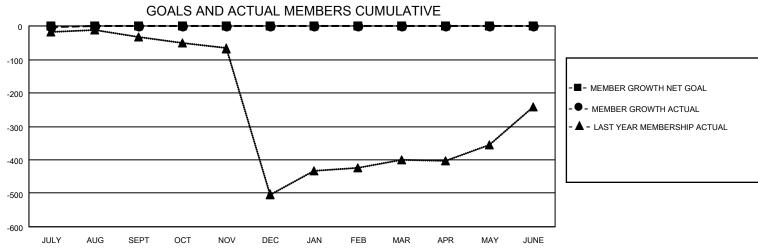

## MONTHLY MEMBERSHIP PROGRESS REPORT

| LOCATION PHILIPPINES  |               |           | District 301 E |                       |                          | Results as of: 7/31/2020 |                                                    |  |
|-----------------------|---------------|-----------|----------------|-----------------------|--------------------------|--------------------------|----------------------------------------------------|--|
|                       | Club          | os        |                | Members               |                          |                          |                                                    |  |
| RESULTS FOR 2020-2021 |               |           |                | RESULTS FOR 2020-2021 |                          |                          |                                                    |  |
| QUARTER               | NEW CLUB GOAL | NEW CLUBS | DROPPED CLUBS  | QUARTER ME            | EMBER GROWTH NET<br>GOAL | MEMBER GROWTH<br>ACTUAL  | DROPPED<br>MEMBERS ACTUAL<br>(including transfers) |  |
| JULY/AUG/SEPT         | 0             | 0         | 0              | JULY/AUG/SEPT         | 0                        | 23                       | 25                                                 |  |
| OCT/NOV/DEC           | 0             | 0         | 0              | OCT/NOV/DEC           | 0                        | 0                        | 0                                                  |  |
| JAN/FEB/MAR           | 0             | 0         | 0              | JAN/FEB/MAR           | 0                        | 0                        | 0                                                  |  |
| APR/MAY/JUNE          | 0             | 0         | 0              | APR/MAY/JUNE          | 0                        | 0                        | 0                                                  |  |
| 2.5                   |               |           |                |                       |                          | - ● - CURRENT YEAR ACTU  |                                                    |  |
| 0.5 JULY AL           |               |           | EC JAN FEB     | MAR APR               | MAY JUNE                 |                          |                                                    |  |
| -100                  |               |           |                |                       |                          | -■- MEMBER GROWTH        | I NET GOAL                                         |  |